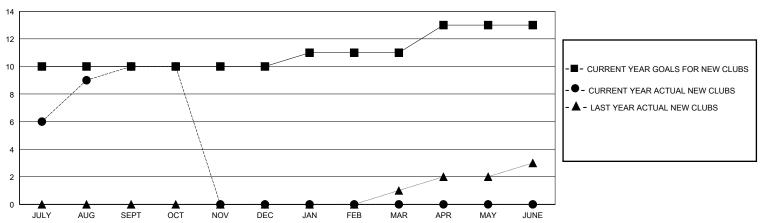

## District 321 E

GMT: LOCATION INDIA GMT CA

| Clubs         |               |             |               | Members               |                       |                         |                                                    |  |
|---------------|---------------|-------------|---------------|-----------------------|-----------------------|-------------------------|----------------------------------------------------|--|
|               | RESULTS FOR   | R 2023-2024 |               | RESULTS FOR 2023-2024 |                       |                         |                                                    |  |
| QUARTER       | NEW CLUB GOAL | NEW CLUBS   | DROPPED CLUBS | QUARTER MEMBE         | ER GROWTH NET<br>GOAL | MEMBER GROWTH<br>ACTUAL | DROPPED<br>MEMBERS ACTUAL<br>(including transfers) |  |
| JULY/AUG/SEPT | 10            | 10          | 3             | JULY/AUG/SEPT         | 150                   | 270                     | 145                                                |  |
| OCT/NOV/DEC   | 0             | 0           | 0             | OCT/NOV/DEC           | 100                   | 52                      | 13                                                 |  |
| JAN/FEB/MAR   | 1             | 0           | 0             | JAN/FEB/MAR           | 100                   | 0                       | 0                                                  |  |
| APR/MAY/JUNE  | 2             | 0           | 0             | APR/MAY/JUNE          | 150                   | 0                       | 0                                                  |  |