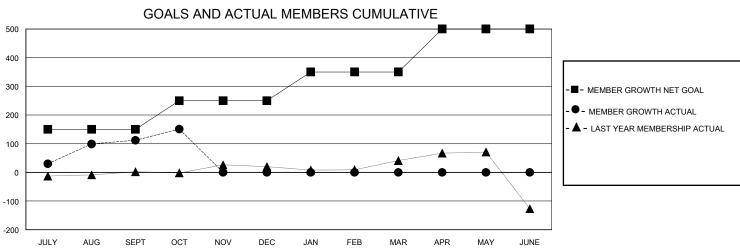

## District 321 E

GMT: LOCATION INDIA GMT CA

| Clubs         |               |             |               | Members               |                       |                         |                                                    |  |
|---------------|---------------|-------------|---------------|-----------------------|-----------------------|-------------------------|----------------------------------------------------|--|
|               | RESULTS FOR   | R 2023-2024 |               | RESULTS FOR 2023-2024 |                       |                         |                                                    |  |
| QUARTER       | NEW CLUB GOAL | NEW CLUBS   | DROPPED CLUBS | QUARTER MEMBE         | ER GROWTH NET<br>GOAL | MEMBER GROWTH<br>ACTUAL | DROPPED<br>MEMBERS ACTUAL<br>(including transfers) |  |
| JULY/AUG/SEPT | 10            | 10          | 3             | JULY/AUG/SEPT         | 150                   | 270                     | 145                                                |  |
| OCT/NOV/DEC   | 0             | 0           | 0             | OCT/NOV/DEC           | 100                   | 52                      | 13                                                 |  |
| JAN/FEB/MAR   | 1             | 0           | 0             | JAN/FEB/MAR           | 100                   | 0                       | 0                                                  |  |
| APR/MAY/JUNE  | 2             | 0           | 0             | APR/MAY/JUNE          | 150                   | 0                       | 0                                                  |  |